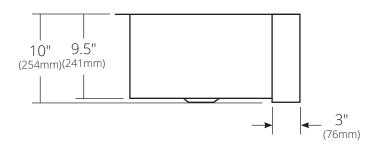

## **PRODUCT DETAILS**

- 30" x 18.5" x 10" OD (762mm x 470mm x 254mm)
- 27" x 15.5" x 9.5" ID (686mm x 394mm x 241mm)
- · Hand hammered 16 gauge recycled copper
- · Apron extends 3" (76mm) on sides
- · 3.5" (89mm) drain opening