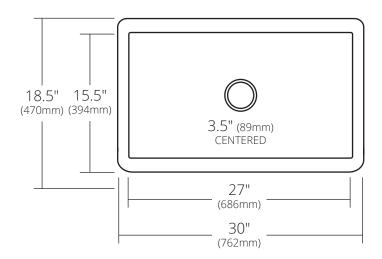

## **PRODUCT DETAILS**

- 30" x 18.5" x 10" OD (762mm x 470mm x 254mm)
- 27" x 15.5" x 9.5" ID (686mm x 394mm x 241mm)
- · Hand hammered 16 gauge recycled copper
- · Apron extends 3" (76mm) on sides
- · 3.5" (89mm) drain opening