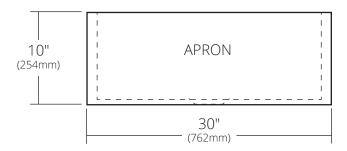

## **PRODUCT DETAILS**

- 30" x 18.5" x 10" OD (762mm x 470mm x 254mm)
- 27" x 15.5" x 9.5" ID (686mm x 394mm x 241mm)
- · Hand hammered 16 gauge recycled copper
- · Apron extends 3" (76mm) on sides
- · 3.5" (89mm) drain opening